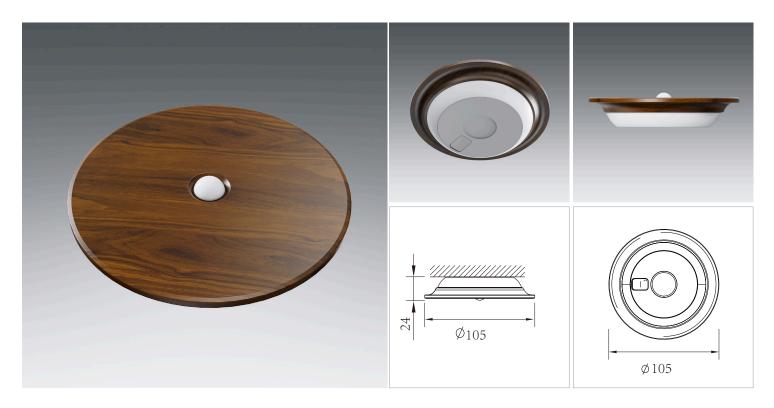

## **SPECIFICATIONS**

Luminaire for mounting on cabinet

Diameter diffuser: Ø 105\*24mm

Colour temperature can be adjustable

## APPLICATION AREAS

Suitable for wardrobe, drawers, living room, wash room, or used as a PIR sensor night light

Product information • www.geeweelighting.com 1/2

| Item NO.       | Voltage(V) | Power(W) | Luminous Flux<br>(LM) | Color temperature (K) | Voltage of<br>Battery           | Dimension<br>(D*H)mm | Certificate |
|----------------|------------|----------|-----------------------|-----------------------|---------------------------------|----------------------|-------------|
| GW-MOA1-105-G1 | 5V/1A      | 0.5W     | 10                    | 2700                  | 3.7V Lithium battery<br>1200mah | Ø105*24              | CE/ROHS     |