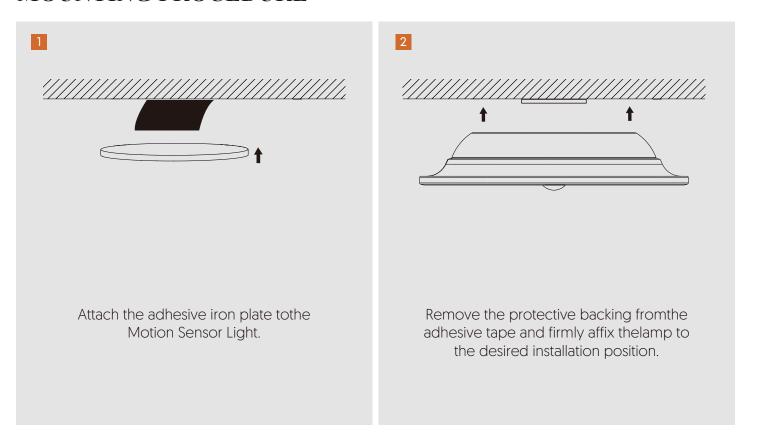

FICATIONS**

Luminaire for mounting on cabinet

Diameter diffuser: Ø 105\*24mm

Colour temperature can be adjustable

## APPLICATION AREAS

Suitable for wardrobe, drawers, living room, wash room, or used as a PIR sensor night light

Product information • www.geeweelighting.com 1/2





| Item NO.       | Voltage(V) | Power(W) | Luminous Flux<br>(LM) | Color temperature (K) | Voltage of<br>Battery           | Dimension<br>(D*H)mm | Certificate |
|----------------|------------|----------|-----------------------|-----------------------|---------------------------------|----------------------|-------------|
| GW-MOA1-105-G1 | 5V/1A      | 0.5W     | 10                    | 2700                  | 3.7V Lithium battery<br>1200mah | Ø105*24              | CE/ROHS     |

# **MOUNTING PROCEDURE**



Product information • www.geeweelighting.com 2/