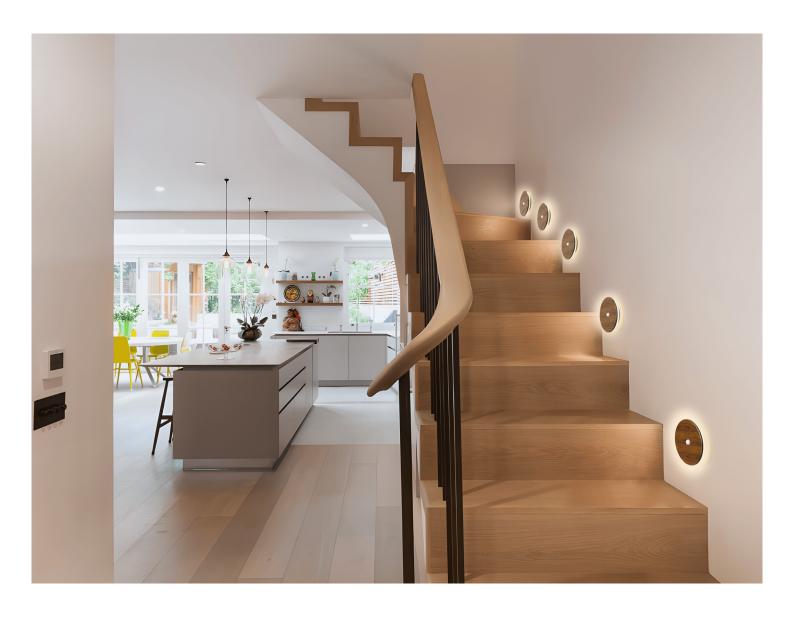

## **SPECIFICATIONS**

Luminaire for mounting on cabinet

Diameter diffuser: Ø 105\*24mm

Colour temperature can be adjustable

## APPLICATION AREAS

Suitable for wardrobe, drawers, living room, wash room, or used as a PIR sensor night light

Product information • www.geeweelighting.com 1/2

| Item NO.       | Voltage(V) | Power(W) | Luminous Flux<br>(LM) | Color temperature (K) | Voltage of<br>Battery           | Dimension<br>(D*H)mm | Certificate |
|----------------|------------|----------|-----------------------|-----------------------|---------------------------------|----------------------|-------------|
| GW-MOA1-105-G1 | 5V/1A      | 0.5W     | 10                    | 2700                  | 3.7V Lithium battery<br>1200mah | Ø105*24              | CE/ROHS     |