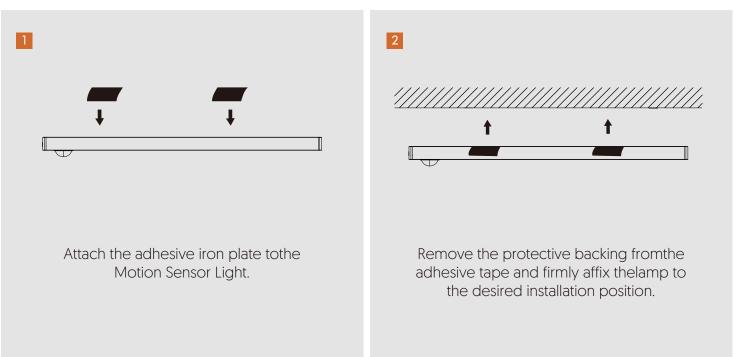

night light





| Item NO.       | Voltage(V) | Power(W) | Luminous Flux<br>(LM) | Color temperature<br>(K) | Voltage of<br>Battery           | Dimension<br>(L*W*H)mm | Color               | Certificate |
|----------------|------------|----------|-----------------------|--------------------------|---------------------------------|------------------------|---------------------|-------------|
| GW-CBA1-210-G1 | 5V/1A      | 1.5      | 100                   | 3000K/4000K/<br>5000K    | 3.7V Lithium<br>battery 1500mah | 210*40*10              | Silver/<br>Sky gray | CE/ROHS     |
| GW-CBA1-300-G1 | 5V/1A      | 2.5      | 150                   | 3000K/4000K/<br>5000K    | 3.7V Lithium<br>battery 2200mah | 300*40*10              | Silver/<br>Sky gray | CE/ROHS     |

# **MOUNTING PROCEDURE**