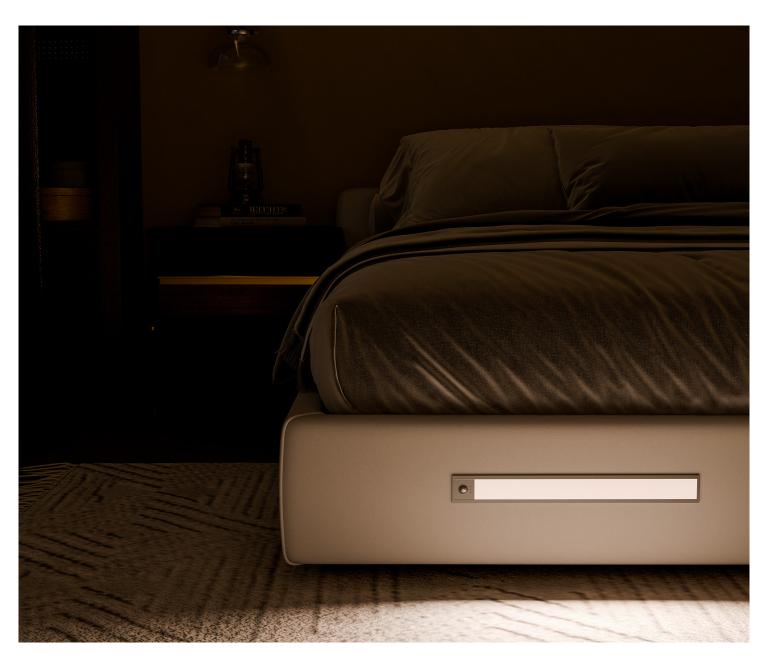

### APPLICATION AREAS

Suitable for wardrobe, drawers, living room, wash room, or used as a PIR sensor night light

| Item NO.       | Voltage(V) | Power(W) | Luminous Flux<br>(LM) | Color temperature<br>(K) | Voltage of<br>Battery           | Dimension<br>(L*W*H)mm | Color               | Certificate |
|----------------|------------|----------|-----------------------|--------------------------|---------------------------------|------------------------|---------------------|-------------|
| GW-CBA1-210-G1 | 5V/1A      | 1.5      | 100                   | 3000K/4000K/<br>5000K    | 3.7V Lithium<br>battery 1500mah | 210*40*10              | Silver/<br>Sky gray | CE/ROHS     |
| GW-CBA1-300-G1 | 5V/1A      | 2.5      | 150                   | 3000K/4000K/<br>5000K    | 3.7V Lithium<br>battery 2200mah | 300*40*10              | Silver/<br>Sky gray | CE/ROHS     |