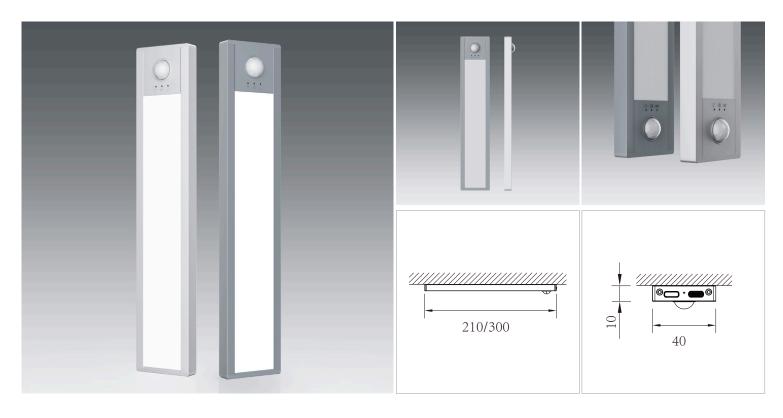

• Ultra-Thin Design: Our under cabinet light boasts an ultra-slim profile, measuring only 10 mm in thickness. Aluminium housing is good for heat dissipation.

#### SPECIFICATIONS

Luminaire for mounting on cabinet Diameter diffuser:210\*40\*10mm; 300\*40\*10mm Colour temperature can be adjustable